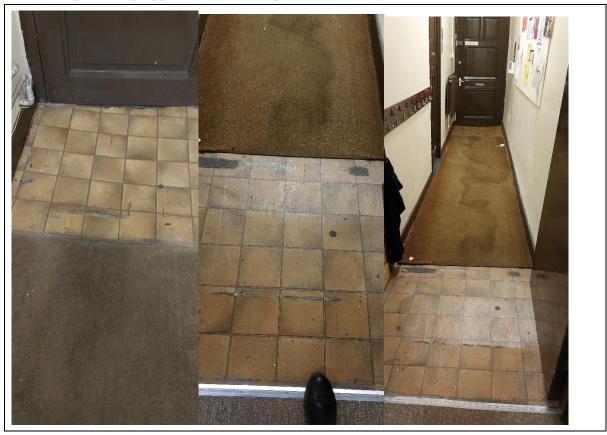

The current hallway is covered in lino which is now old and cracking and the coir matting is old and stained. The flooring, in particular, is a trip hazard, particularly for the young people and our disabled Guider, Den Ramsden, who has mobility issues. We intend to level the floor surface and fit a lino type floor covering that has a non-slip finish, even when wet and a new smaller coir mat. This will reduce the likelihood of slip and trip instances.

See photos of existing flooring below.

By making these improvements we hope to encourage other users to the premises and therefore increase its patronage to the whole community.

Grant and Sponsorship Application – summary