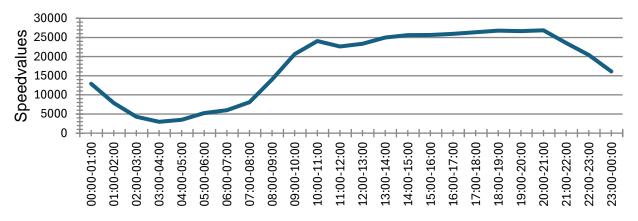

#### 128.3 Speed indicator device (SID) updates and any data

Cllr M Fletcher gave an update on the latest data from the SID. The average speed at any time of is around 30 km/h (about 19mph). It shows that the times for maximum speed are between around 11pm and 4am, when some drivers were clocked doing 75 km/h (47mph), as opposed to daytime where no one was driving more than about 55 km/h (34mph). The majority (99.93%) of vehicles in Horsforth are driving below the speed limit – at least when driving past the SID.

| <b>Evaluation time</b> | 18 January 2024,19:00 - 20 February 2024,19:00 |      |        |          |          |            |            |
|------------------------|------------------------------------------------|------|--------|----------|----------|------------|------------|
| Speed limit            | 50                                             | km/h | Values | Vehicles | Vd[km/h] | Vmax[km/h] | V85 [km/h] |
| Speed violations       | 0.07                                           | %    | 424569 | 48060    | 27       | 75         | 31         |
| ADT                    | 1456                                           |      |        |          |          |            |            |
| AYT                    | 531440                                         |      |        |          |          |            |            |
| Evaluation             |                                                |      |        |          |          |            |            |
| direction              | Arriving                                       |      |        |          |          |            |            |

## Sequence Number of speedvalues